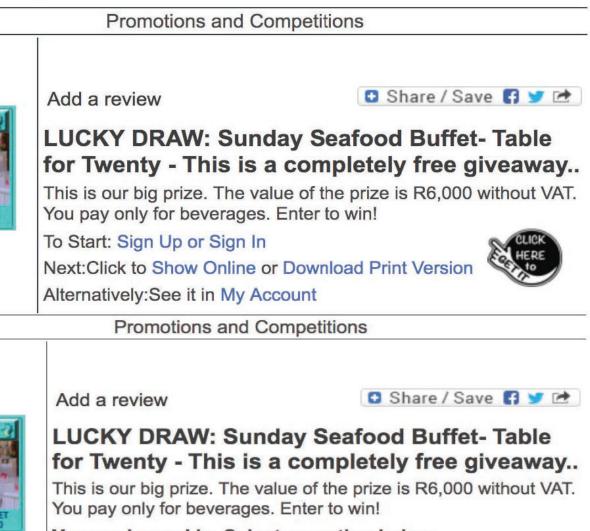

QR Codes can conveniently link to a variety of menu related pages. They could link to a static menu such as this

pdf menu download

A QR Code could also link to many static menus that are presented on a Webo Link & List Communicator App like this.