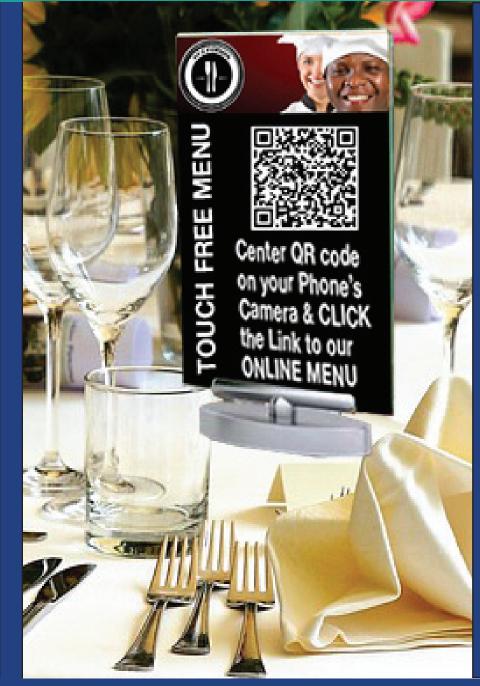

#### Touch free menu options

We have customised our systems to enable Restaurants to be efficient and effective by introducing TOUCH FREE options including:

#### Touch free static menu options

- Guests scan a QR code to view the menu on their phones.
- Menus can be online pages in landscape or
- they can be pages in portrait presentation mode.
- The menus can be presented as a Flip Book
- Many menus can be presented on a Link & List Communicator App.

#### Touch free active menu options

- Touch Free active menus can be accessed by diners at a table with a QR Code stand on it that offers a QR Code specific to the designated waitron. Thus, each member of the service staff have their own unique QR codes that customers use to place orders.
- When orders are placed by diners the order can be manually placed with the waitron or it can be digitally submitted by the diner on a smartphone.

# Rebooting a Restaurant in the face of new social distancing norms is challenging.

"Touch Free Menus" reduce the risk of spreading bacteria on menus and "Contact Free Collections" are part of the new ball game that must be mastered to survive and thrive.

If a friend forwards a Webo digital "Touch Free" Menu card, just click the QR Code; it's hyperlinked to our online menu. If you find a printed Flash Card with a QR Code on your table, center your phone's camera on it and click the link to the online menu or menus.