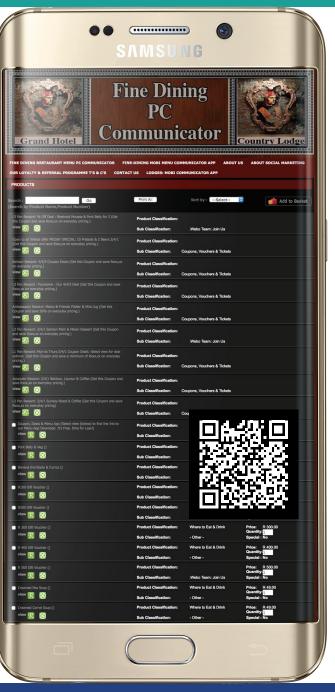

QR Codes can conveniently link to a variety of menu related pages. They could link to a static menu such as this

pdf menu download

A QR Code could also link to many static menus that are presented on a Webo Link & List Communicator App like this.

#### PC LIST VIEW MENU COMMUNICATOR