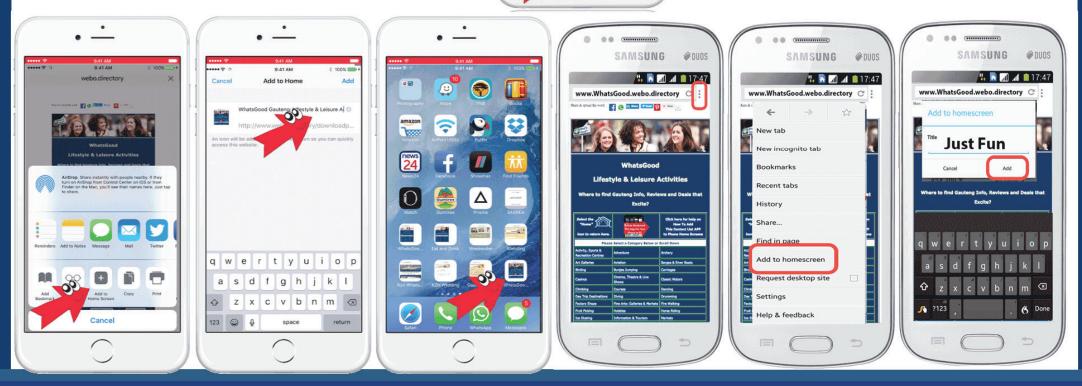

Would you take up the offer? The chances

are that you would because the offer would only be made by a friend who knows you and your desires. The philosophy is simple, give delighted customers something to share and make it on-phone, at the moment, EASY and they will share!