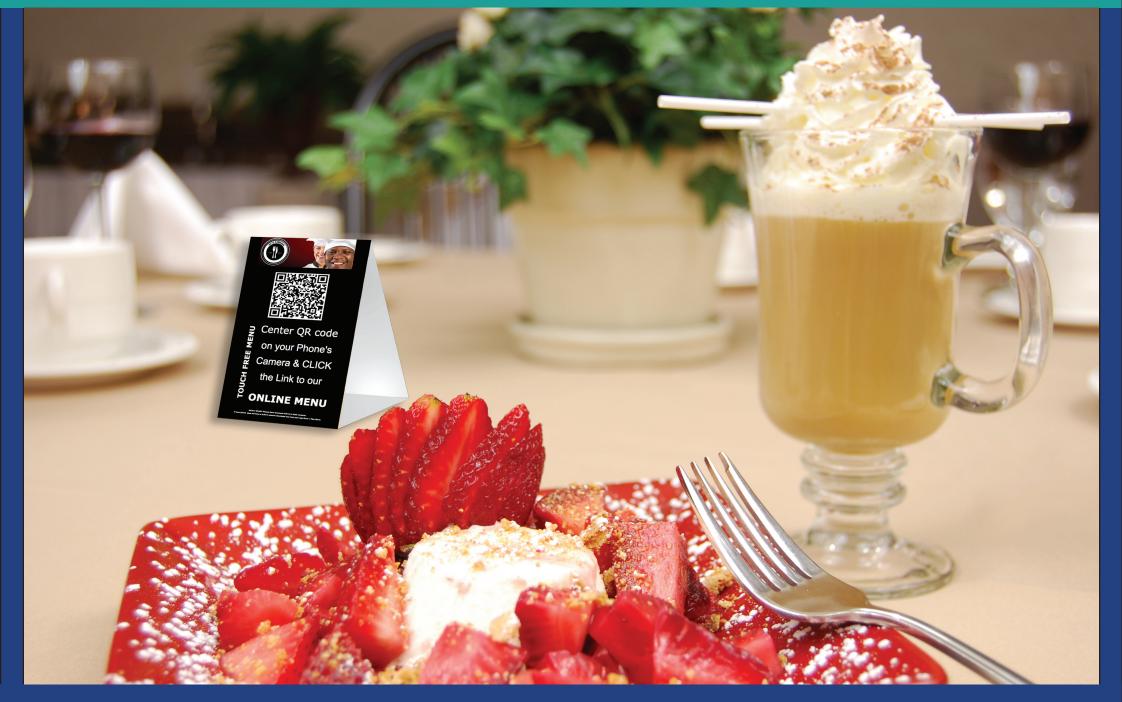

# Rebooting a Restaurant in the face of new social distancing norms is challenging.

"Touch Free Menus" reduce the risk of spreading bacteria on menus and "Contact Free Collections" are part of the new ball game that must be mastered to survive and thrive.

If a friend forwards a Webo digital "Touch Free" Menu card, just click the QR Code; it's hyperlinked to our online menu. If you find a printed Flash Card with a QR Code on your table, center your phone's camera on it and click the link to the online menu or menus.