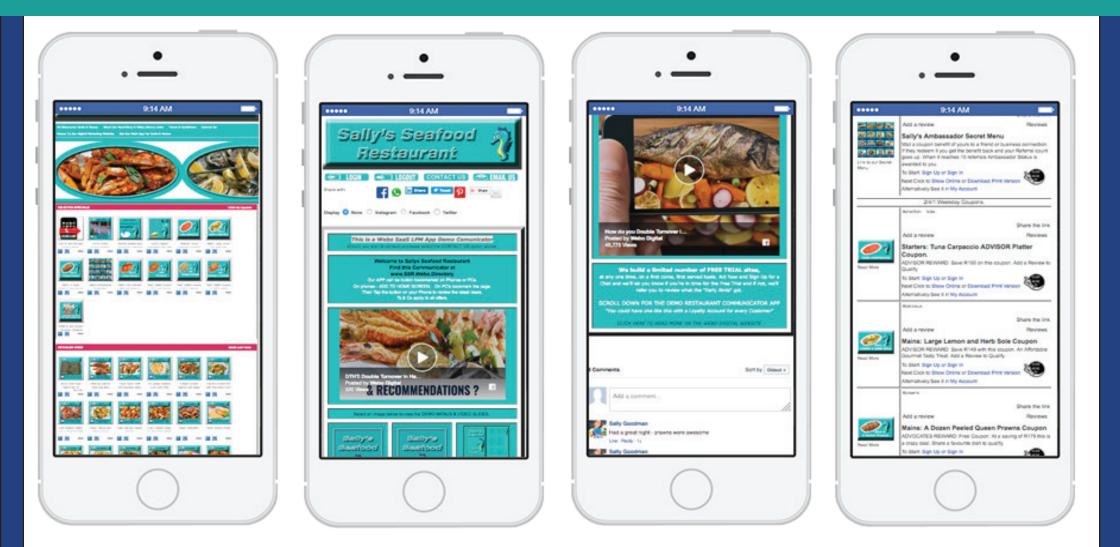

#### TOUCH FREE STATIC OR ECOMMERCE INTERACTIVE MENUS

The QR code on the left opens the online menu below

The QR code on the right opens the The Mobi Menu App on the right.

The QR code top left opens the menu as an Online (Flip) eBook as seen above.

QR Codes can conveniently link to a variety of menu related pages. They could link to a static menu such as this

pdf menu download

A QR Code could also link to many static menus that are presented on a Webo Link & List Communicator App like this.

#### PC LIST VIEW MENU COMMUNICATOR

#### **MOBI MENU COMMUNICATOR APP**

| Re                                                                                                | y's Sea<br>estaur                              | ant                            | Ĩ 🐧                                            |
|---------------------------------------------------------------------------------------------------|------------------------------------------------|--------------------------------|------------------------------------------------|
|                                                                                                   |                                                |                                |                                                |
| NEW! TOMATO<br>MOZZARELLA CAPRESE                                                                 | Product Classification:                        | Where to Eat & Drink           | Price: R 47.00<br>Quantity: 1                  |
| view <u>R</u> 🛞                                                                                   | Sub Classification:                            | - Other -                      | Special : No                                   |
| 12 Oysters: Delivered<br>Meal ()<br>view R S                                                      | Product Classification:<br>Sub Classification: | Services to Business           | Price: R 120.00<br>Quantity: 1<br>Special : No |
| Barbeque Prawn<br>Skewers: Delivered Meal<br>(Barbeque Prawn<br>Skewers sold by weight)<br>view R | Product Classification:<br>Sub Classification: | Where to Eat & Drink           | Price: R 120.00<br>Quantity: 1<br>Special : No |
| Seared Salmon:<br>Delivered Meal (Seared<br>Salmon and Vegetables)<br>view R S                    | Product Classification:<br>Sub Classification: | Where to Eat & Drink           | Price: R 170.00<br>Quantity: 1<br>Special : No |
| Prawn & Pasta Salad:<br>Delivered Meal ()<br>view R ()                                            | Product Classification:<br>Sub Classification: | Services to Business - Other - | Price: R 140.00<br>Quantity: 1<br>Special : No |
| Seafood Paella:<br>Delivered Meal (Seafood<br>Paella for Four People -)<br>view R S               | Product Classification:<br>Sub Classification: | Where to Eat & Drink           | Price: R 320.00<br>Quantity: 1<br>Special : No |
| Calamari & Rice:<br>Delivered Meal (Crumbed<br>Deep Fried Calamari &<br>Rice)<br>view R ©         | Product Classification:<br>Sub Classification: | Where to Eat & Drink           | Price: R 140.00<br>Quantity: 1<br>Special : No |