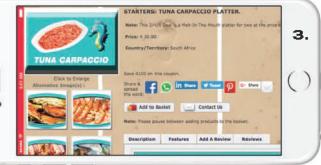

#### TOUCH FREE STATIC OR ECOMMERCE INTERACTIVE MENUS

The QR code on the left opens the online menu below

The QR code on the right opens the The Mobi Menu App on the right.

The QR code top left opens the menu as an Online (Flip) eBook as seen above.

QR Codes can conveniently link to a variety of menu related pages. They could link to a static menu such as this

pdf menu download

A QR Code could also link to many static menus that are presented on a Webo Link & List Communicator App like this.