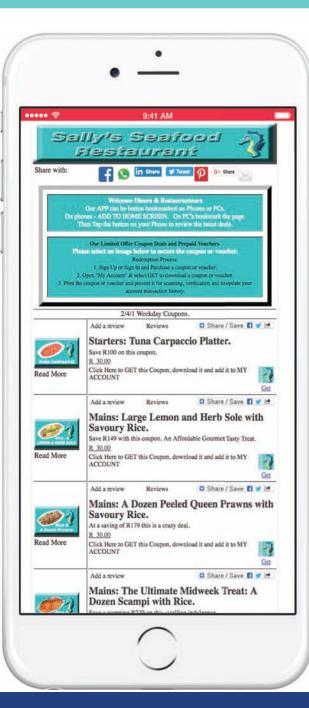

#### TOUCH FREE STATIC OR ECOMMERCE INTERACTIVE MENUS

The QR code on the left opens the online menu below

The QR code on the right opens the The Mobi Menu App on the right.

The QR code top left opens the menu as an Online (Flip) eBook as seen above.

QR Codes can conveniently link to a variety of menu related pages. They could link to a static menu such as this

pdf menu download

A QR Code could also link to many static menus that are presented on a Webo Link & List Communicator App like this.