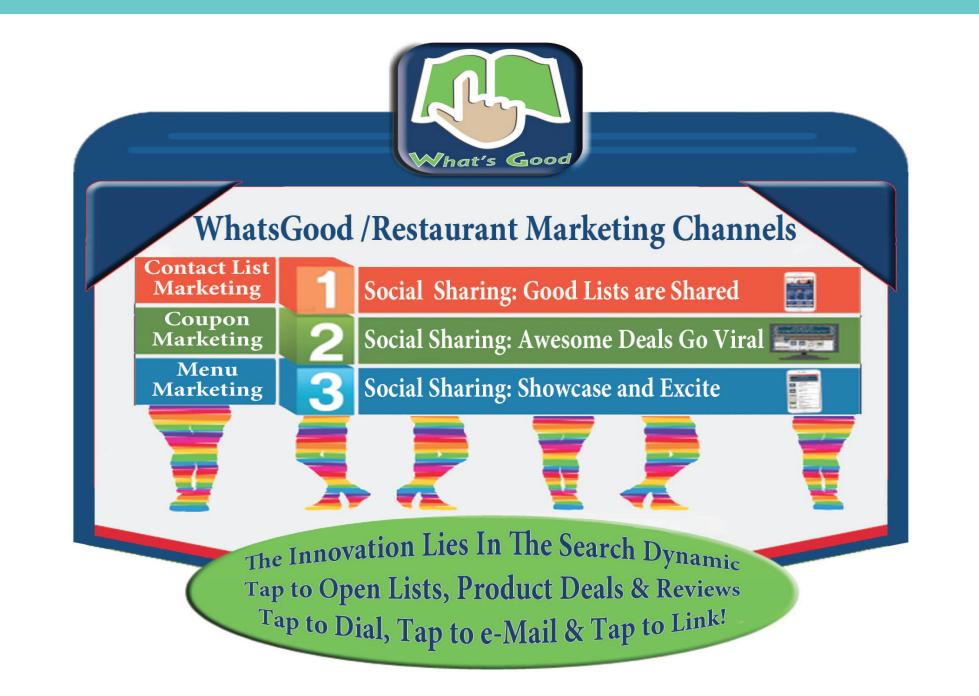

Coupon & Voucher Buttons**

Every coupon or voucher listed on the App has the option to Get coupons or vouchers with one click.



#### Online & On Phone Coupons & Vouchers



### Printed Coupons & Vouchers





**4** Enablers

4 Outcomes





Well Presented Websites To Tell Your Story

Blogs & Social Media to Engage

eCommerce Shops, Auctions Showcases

CRM Apps Build Relationships



If the Eenefits are Cood and the User Experience is Positive Coupon, Lucky Draw, Contest Campaigns to Excite

> Fresh Content

Organised & Transparent Data

> Valued Benefits



The Benefits will be well received from Brand Ambassadors Attentive Service, Support & User Networking

Positive User Experience

> Active Feedback & Reviews

Benefits Shared



Customer Retention and Customer Growth will be High





### We supply the the WhatsGood App!

Contact Lists with tap to dial or connect, scroll to browse functionality. Where to Eat, What to do, Weekender Breaks, Wedding Planners' Contacts and more.





How to Add our Communicator Bookmarklet Apps to the Home Screen of your Phone.

Start by opening a Webo page online on your phone. Select "Menu" then "Add to Home Screen." That's It!