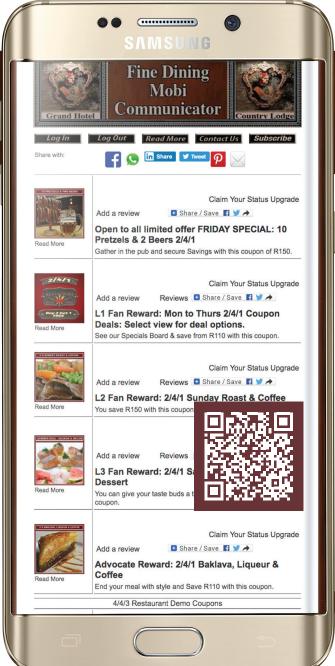

#### **MOBI MENU COMMUNICATOR APP**

| Re                                                                                                | y's Sea<br>estaur                              | ant                            | Ĩ 🐧                                            |
|---------------------------------------------------------------------------------------------------|------------------------------------------------|--------------------------------|------------------------------------------------|
|                                                                                                   |                                                |                                |                                                |
| NEW! TOMATO<br>MOZZARELLA CAPRESE                                                                 | Product Classification:                        | Where to Eat & Drink           | Price: R 47.00<br>Quantity: 1                  |
| view <u>R</u> 🛞                                                                                   | Sub Classification:                            | - Other -                      | Special : No                                   |
| 12 Oysters: Delivered<br>Meal ()<br>view R S                                                      | Product Classification:<br>Sub Classification: | Services to Business           | Price: R 120.00<br>Quantity: 1<br>Special : No |
| Barbeque Prawn<br>Skewers: Delivered Meal<br>(Barbeque Prawn<br>Skewers sold by weight)<br>view R | Product Classification:<br>Sub Classification: | Where to Eat & Drink           | Price: R 120.00<br>Quantity: 1<br>Special : No |
| Seared Salmon:<br>Delivered Meal (Seared<br>Salmon and Vegetables)<br>view R S                    | Product Classification:<br>Sub Classification: | Where to Eat & Drink           | Price: R 170.00<br>Quantity: 1<br>Special : No |
| Prawn & Pasta Salad:<br>Delivered Meal ()<br>view R ()                                            | Product Classification:<br>Sub Classification: | Services to Business - Other - | Price: R 140.00<br>Quantity: 1<br>Special : No |
| Seafood Paella:<br>Delivered Meal (Seafood<br>Paella for Four People -)<br>view R S               | Product Classification:<br>Sub Classification: | Where to Eat & Drink           | Price: R 320.00<br>Quantity: 1<br>Special : No |
| Calamari & Rice:<br>Delivered Meal (Crumbed<br>Deep Fried Calamari &<br>Rice)<br>view R ©         | Product Classification:<br>Sub Classification: | Where to Eat & Drink           | Price: R 140.00<br>Quantity: 1<br>Special : No |