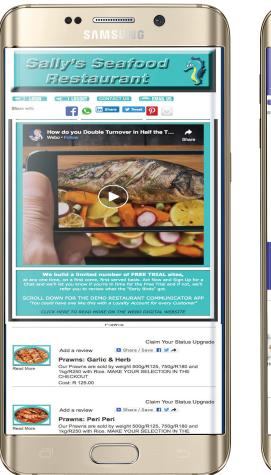

#### **MOBI MENU COMMUNICATOR APP**

| Re                                                                                                | y's Sea<br>estaur                              | ant                            | Ĩ 🐧                                            |
|---------------------------------------------------------------------------------------------------|------------------------------------------------|--------------------------------|------------------------------------------------|
|                                                                                                   |                                                |                                |                                                |
| NEW! TOMATO<br>MOZZARELLA CAPRESE                                                                 | Product Classification:                        | Where to Eat & Drink           | Price: R 47.00<br>Quantity: 1                  |
| view <u>R</u> 🛞                                                                                   | Sub Classification:                            | - Other -                      | Special : No                                   |
| 12 Oysters: Delivered<br>Meal ()<br>view R S                                                      | Product Classification:<br>Sub Classification: | Services to Business           | Price: R 120.00<br>Quantity: 1<br>Special : No |
| Barbeque Prawn<br>Skewers: Delivered Meal<br>(Barbeque Prawn<br>Skewers sold by weight)<br>view R | Product Classification:<br>Sub Classification: | Where to Eat & Drink           | Price: R 120.00<br>Quantity: 1<br>Special : No |
| Seared Salmon:<br>Delivered Meal (Seared<br>Salmon and Vegetables)<br>view R S                    | Product Classification:<br>Sub Classification: | Where to Eat & Drink           | Price: R 170.00<br>Quantity: 1<br>Special : No |
| Prawn & Pasta Salad:<br>Delivered Meal ()<br>view R ()                                            | Product Classification:<br>Sub Classification: | Services to Business - Other - | Price: R 140.00<br>Quantity: 1<br>Special : No |
| Seafood Paella:<br>Delivered Meal (Seafood<br>Paella for Four People -)<br>view R S               | Product Classification:<br>Sub Classification: | Where to Eat & Drink           | Price: R 320.00<br>Quantity: 1<br>Special : No |
| Calamari & Rice:<br>Delivered Meal (Crumbed<br>Deep Fried Calamari &<br>Rice)<br>view R ©         | Product Classification:<br>Sub Classification: | Where to Eat & Drink           | Price: R 140.00<br>Quantity: 1<br>Special : No |