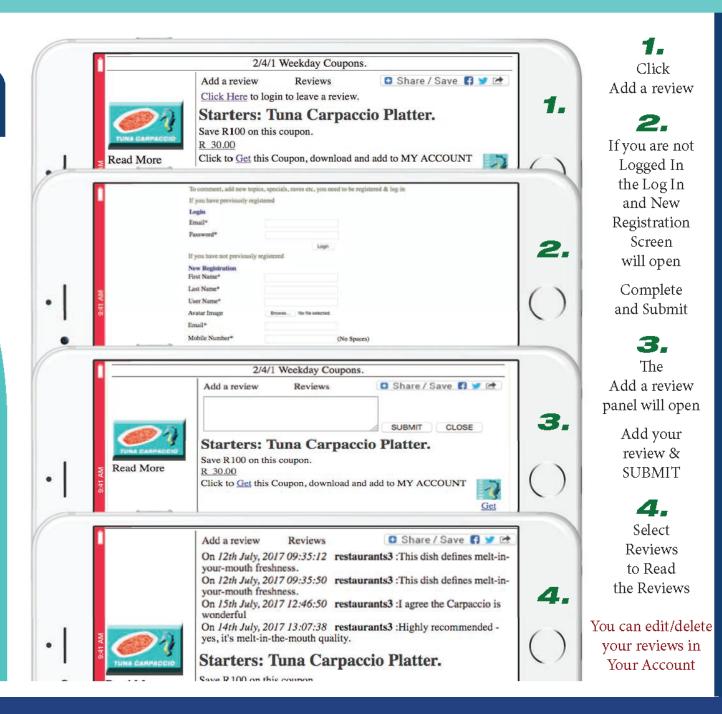

- You can attract, retain and grow customer lists
- An attractive and informative online platform will boost your businesses credibility and customers will want to belong to your community.
- Making it easy for customers to engage on blogs, write reviews, share and make referrals will expand your reach and grow your business.
- Blogs give your customers something to share and talk about which helps them to spread the word.
- You Can Create a Memorable First Impression
- Having a rounded website-store-marketing strategy will create a good first impression which will enable many of the benefits detailed below.
- You Can Showcase your Business as the best restaurant in your Niche.
- Well researched blogs, articles, general information and product descriptions will show that you know your culinary art like no other.
- Building trust builds Reputation & Brand Value.
- You need to showcase testimonials and pictures.
- You Can Reduce Menu Printing Costs.
- Event Menus showing dishes gives customers something to share which will attract more customers and make it easy for them promote your restaurant to their friends.
- You can use your online platform to attract and train staff by outlining career opportunities which will also build customer confidence.
- You will be more effectively able to interact with Social Media via our integration options.

Whilst going digital, consider the benefits of an online loyalty programme with online accounts for every customer. Many restaurants do not maintain a customer list. Skip the baby steps and automate word of mouth marketing, aka Referral Marketing and challenge your customers to double your turnover in 90 days. You have your "regulars", and they come for your "specials." Ask yourself, given that clearly; they are delighted diners, why do they not bring their friends? The secret lies in making it easy and in exciting delighted diners with relevant and structured rewards.

Your customers are in a position to grow your turnover. Mobile technology makes it easy and thus more likely to happen. Most people are prepared to make recommendations. We all like to have something to talk about and share, but we don't because it's not easy. Getting patrons to make referrals and share rewards while they are on-phone, by simply tapping an option, makes it convenient and probable.