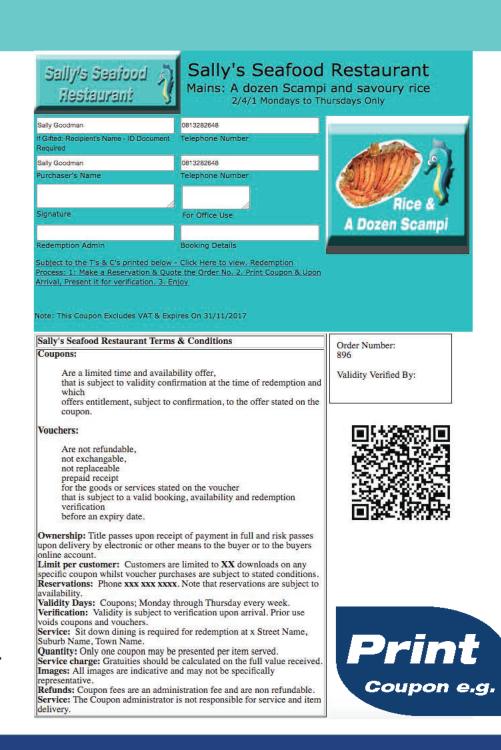

#### TOUCH FREE STATIC OR ECOMMERCE INTERACTIVE MENUS

The QR code on the left opens the online menu below

The QR code on the right opens the The Mobi Menu App on the right.

The QR code top left opens the menu as an Online (Flip) eBook as seen above.

QR Codes can conveniently link to a variety of menu related pages. They could link to a static menu such as this

pdf menu download

A QR Code could also link to many static menus that are presented on a Webo Link & List Communicator App like this.