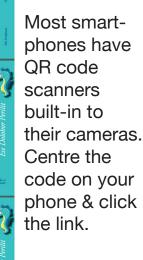

If a friend forwards a Webo digital "Touch Free" Menu card, just click the QR Code; it's hyperlinked to our online menu. If you find a printed Flash Card with a QR Code on your table, center your phone's camera on it and click the link to the online menu or menus.