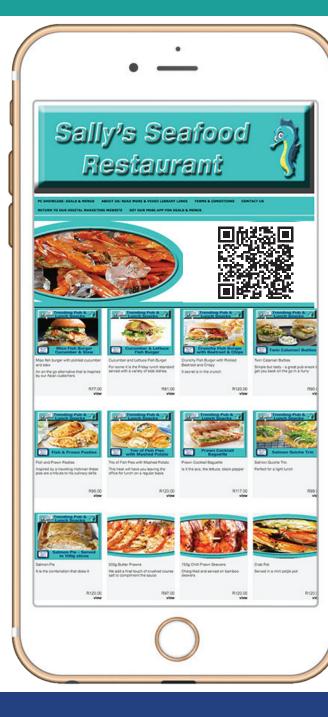

#### TOUCH FREE STATIC OR ECOMMERCE INTERACTIVE MENUS

The QR code on the left opens the online menu below

The QR code on the right opens the The Mobi Menu App on the right.

The QR code top left opens the menu as an Online (Flip) eBook as seen above.

QR Codes can conveniently link to a variety of menu related pages. They could link to a static menu such as this

pdf menu download

A QR Code could also link to many static menus that are presented on a Webo Link & List Communicator App like this.