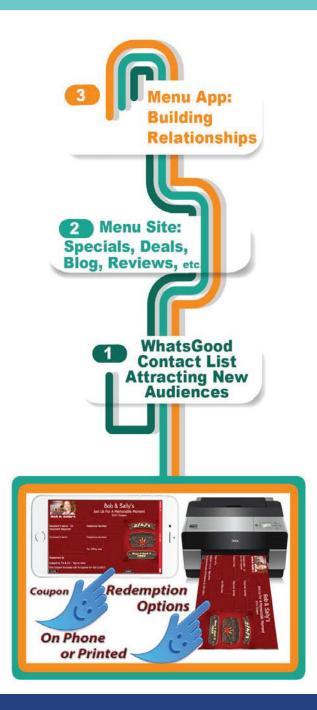

.

.

- Our Specialist Page Communicators include:
- Alternating Image Communicator
- Form Communicator
- Flash Image Communicator
- Flip Book Communicator
- Full Page Slideshow Communicator
- Linked Webpage Communicator
- Non-Flash Image Communicator
- Multi Panel Page Communicator
- Product Page Communicator
- Quick Quote Communicator
- WhatsGood Contact Communicator
- Link & List Content Communicator
- Rotating Image Communicator
- Scroll Box Communicator
- Signup Webpage Communicator
- Agile Quiz Page Communicator
- Auto Responder Communicator
- Advanced order mgt and workflow automation.
- Link from QR Code tent card to menu. Customers can order on phone with copies to waitron, chef and admin on phones/tablets plus pay online on phone.

#### TOUCH FREE STATIC OR ECOMMERCE INTERACTIVE MENUS

The QR code on the left opens the online menu below

The QR code on the right opens the The Mobi Menu App on the right.

The QR code top left opens the menu as an Online (Flip) eBook as seen above.

QR Codes can conveniently link to a variety of menu related pages. They could link to a static menu such as this

pdf menu download

A QR Code could also link to many static menus that are presented on a Webo Link & List Communicator App like this.