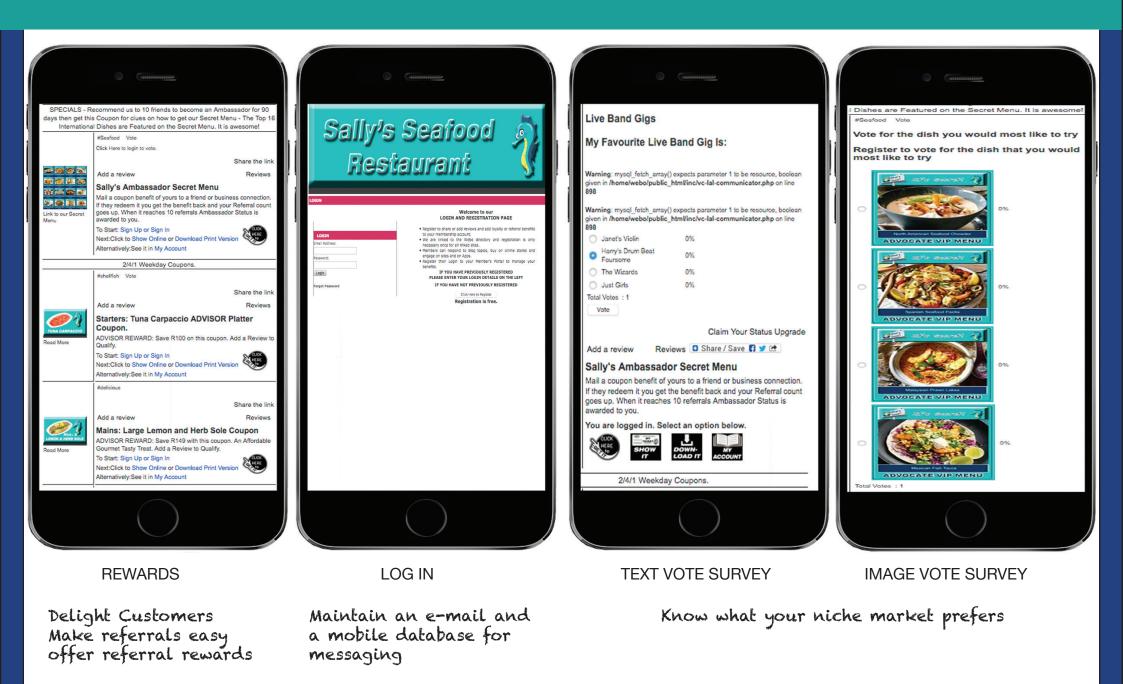

Whilst going digital, consider the benefits of an online loyalty programme with online accounts for every customer. Many restaurants do not maintain a customer list. Skip the baby steps and automate word of mouth marketing, aka Referral Marketing and challenge your customers to double your turnover in 90 days. You have your "regulars", and they come for your "specials." Ask yourself, given that clearly; they are delighted diners, why do they not bring their friends? The secret lies in making it easy and in exciting delighted diners with relevant and structured rewards.

One on one relationships between service staff and restaurant "regulars" were key to a welcoming atmosphere. Nothing has changed in this respect, except that with mobile technology introducing online loyalty and referral marketing opportunities, everything has changed! Relationship building, geared towards getting your delighted "regulars" to grow your restaurant's turnover for you, will open the door to a whole new world of marketing potential.

Having a digital database of customers allows restaurateurs to segment their patrons and to deploy multi-channel strategies to attract, retain and grow audiences by customers sharing reward benefits with friends. Ask yourself; will you share a reward benefit with a friend to whom the benefit is relevant and desired?

Your customers are in a position to grow your turnover. Mobile technology makes it easy and thus more likely to happen. Most people are prepared to make recommendations. We all like to have something to talk about and share, but we don't because it's not easy. Getting patrons to make referrals and share rewards while they are on-phone, by simply tapping an option, makes it convenient and probable.

On-phone technology allows for order forwarding to aitrons, chefs, admin, etc plus it opens the door to directly promoting new specials and events and reminders about promotions, etc.

Loyalty programmes optimised for mobile ordering automates and makes earning and redeeming rewards seamless.