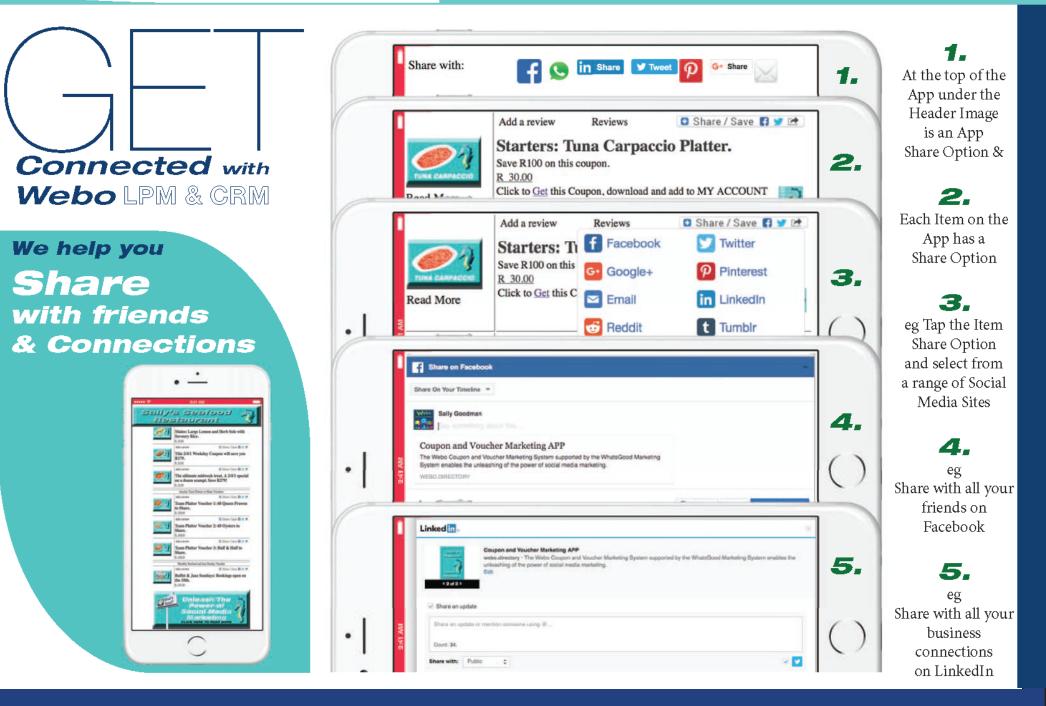

- Sign-up forms
- Slide Presentations & Slide shows
- Social Network Sharing, like counters & up three on-site twitter feeds

to

- Templates: Alternatives or edit one
- Unlimited pages
- Video: List & play on or off-site videos
- Viral Blogs

Your customers are in a position to grow your turnover. Mobile technology makes it easy and thus more likely to happen. Most people are prepared to make recommendations. We all like to have something to talk about and share, but we don't because it's not easy. Getting patrons to make referrals and share rewards while they are on-phone, by simply tapping an option, makes it convenient and probable.