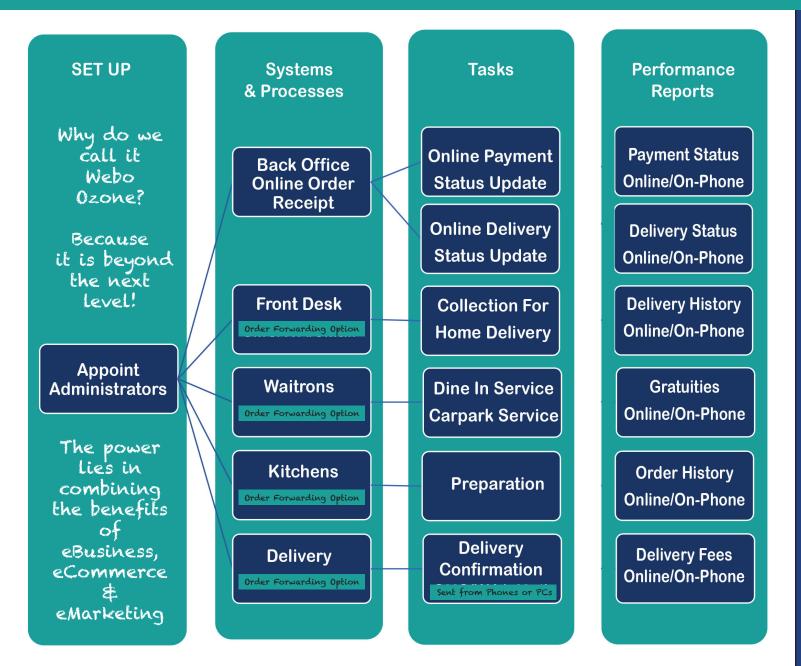

- Orders electronically submitted by an in-restaurant diner can be forwarded via mobile technology to a designated service delivery team consisting of one or more table service waitrons the kitchen for preparation and the manager who may wish to visit the table having reviewed the names of the guests and what they ordered.
- Off-site orders electronically submitted over the internet can capture whether the order is for collection or delivery with a date and time. Collect orders can offer car make, model, colour and registration details to assist service staff to deliver the orders to the carpark. Collect parking bay numbers can also be designated.
- Delivery and collect orders can be forwarded to the service delivery team including; Delivery drivers for collection and delivery, service staff and kitchen staff for preparation.
- Customised performance reports can be set up to be online/on-phone for individuals eg Reports for staff that record delivery dispatch, EFT payment clearance, gratuity reports for service staff and delivery fee reports for Delivery Drivers.

Online ordering linked to scheduled collections in reserved parking bays or the alternative of automatically messaging the kitchen and a delivery driver/rider when an order is submitted, is an efficiency booster. Yes, you can revolutionise and automate a hands-free process that manages online orders from customer to kitchen to delivery driver.

#### Mobile Technology Integration

The Webo SaaS offers a wide range of options in the structuring of the Integration of Mobile Technology with Online Orders received.

The primary "Touch Free" order is received online to the system from a Phone or PC. Expect

- PC Communicator Menus (Mouse Friendly),
- PC List View Communicators (No Pictures/Scroll Friendly) &
- Mobi Communicator Apps (Phone Friendly).

The Webo SaaS can forward Proforma Invoices for orders placed by eMail to phones, tablets, iPads & PCs.

Team members can log In to customised reports online or on-phone that offer order history data relevant to each individual.

The Webo SaaS happily works with any existing system.

| Performance<br>Reports              | On Phone / On PC Administration Performance Reports                                                                                                                                                                                                                                                                                 |
|-------------------------------------|-------------------------------------------------------------------------------------------------------------------------------------------------------------------------------------------------------------------------------------------------------------------------------------------------------------------------------------|
| Payment Status<br>Online/On-Phone   | Clerical staff in the Accounts Department can access personal customised schedules of orders received on which they can update the status of payment. This may apply to corporate events where a deposit payment is made by EFT. Small cafe owners may view this schedule on a phone.                                               |
| Delivery Status<br>Online/On-Phone  | Every customer has a personal online account that shows loyalty points balances, coupons saved for later use, reviews, payment status and delivery status. A Delivery Admin person can access personal customised sched-<br>ules on phone or PC to update delivery Status. Customers will be able to see when deliveries have left. |
| Delivery History<br>Online/On-Phone | Companies can access personal customised schedules that show the orders delivered and the delivery fees earned that were collected during the order checkout process.                                                                                                                                                               |
| Gratuities<br>Online/On-Phone       | Waiters, waitresses, regalia sales persons and others can access personal customised schedules that show the orders served by them plus the gratuities earned by them which were collected during the checkout process.                                                                                                             |
| Order History<br>Online/On-Phone    | Admin staff can access all orders placed with all service staff or online. Loyalty Administrators authorised to administer loyalty points will be able to access personal customised schedules that show the points awarded or redeemed by them.                                                                                    |
| Delivery Fees<br>Online/On-Phone    | Delivery drivers can access personal customised schedules that show the orders delivered, delivery fees earned for themselves or the company that they work for and the gratuities collected during the order checkout process that the restaurant holds for them.                                                                  |