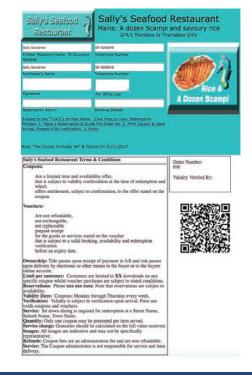

#### TOUCH FREE STATIC OR ECOMMERCE INTERACTIVE MENUS

The QR code on the left opens the online menu below

The QR code on the right opens the The Mobi Menu App on the right.

The QR code top left opens the menu as an Online (Flip) eBook as seen above.

QR Codes can conveniently link to a variety of menu related pages. They could link to a static menu such as this

pdf menu download

A QR Code could also link to many static menus that are presented on a Webo Link & List Communicator App like this.