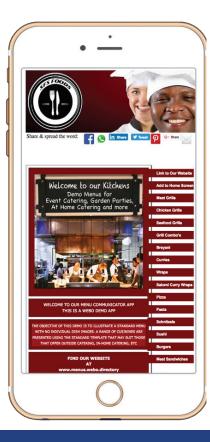

QR Codes can conveniently link to a variety of menu related pages. They could link to a static menu such as this

pdf menu download

A QR Code could also link to many static menus that are presented on a Webo Link & List Communicator App like this.

#### **MOBI MENU COMMUNICATOR APP**

| Re                                                                                                | y's Sea<br>estaur                              | ant                            | Ĩ 🐧                                            |
|---------------------------------------------------------------------------------------------------|------------------------------------------------|--------------------------------|------------------------------------------------|
|                                                                                                   |                                                |                                |                                                |
| NEW! TOMATO<br>MOZZARELLA CAPRESE                                                                 | Product Classification:                        | Where to Eat & Drink           | Price: R 47.00<br>Quantity: 1                  |
| view <u>R</u> 🛞                                                                                   | Sub Classification:                            | - Other -                      | Special : No                                   |
| 12 Oysters: Delivered<br>Meal ()<br>view R S                                                      | Product Classification:<br>Sub Classification: | Services to Business           | Price: R 120.00<br>Quantity: 1<br>Special : No |
| Barbeque Prawn<br>Skewers: Delivered Meal<br>(Barbeque Prawn<br>Skewers sold by weight)<br>view R | Product Classification:<br>Sub Classification: | Where to Eat & Drink           | Price: R 120.00<br>Quantity: 1<br>Special : No |
| Seared Salmon:<br>Delivered Meal (Seared<br>Salmon and Vegetables)<br>view R S                    | Product Classification:<br>Sub Classification: | Where to Eat & Drink           | Price: R 170.00<br>Quantity: 1<br>Special : No |
| Prawn & Pasta Salad:<br>Delivered Meal ()<br>view R ()                                            | Product Classification:<br>Sub Classification: | Services to Business - Other - | Price: R 140.00<br>Quantity: 1<br>Special : No |
| Seafood Paella:<br>Delivered Meal (Seafood<br>Paella for Four People -)<br>view R S               | Product Classification:<br>Sub Classification: | Where to Eat & Drink           | Price: R 320.00<br>Quantity: 1<br>Special : No |
| Calamari & Rice:<br>Delivered Meal (Crumbed<br>Deep Fried Calamari &<br>Rice)<br>view R ©         | Product Classification:<br>Sub Classification: | Where to Eat & Drink           | Price: R 140.00<br>Quantity: 1<br>Special : No |