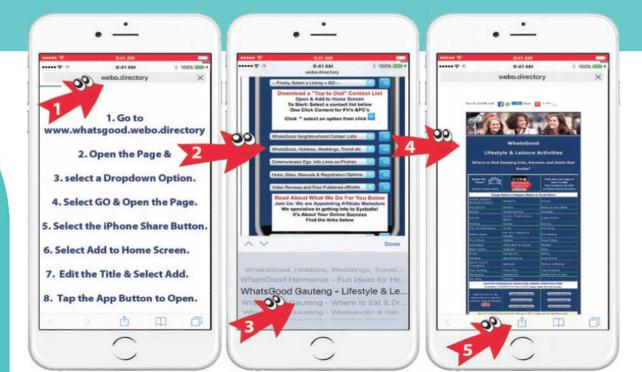

Vouchers





**4** Enablers

4 Outcomes





Well Presented Websites To Tell Your Story

Blogs & Social Media to Engage

eCommerce Shops, Auctions Showcases

CRM Apps Build Relationships



If the Eenefits are Cood and the User Experience is Positive Coupon, Lucky Draw, Contest Campaigns to Excite

> Fresh Content

Organised & Transparent Data

> Valued Benefits



The Benefits will be well received from Brand Ambassadors Attentive Service, Support & User Networking

Positive User Experience

> Active Feedback & Reviews

Benefits Shared



Customer Retention and Customer Growth will be High





### We supply the the WhatsGood App!

Contact Lists with tap to dial or connect, scroll to browse functionality. Where to Eat, What to do, Weekender Breaks, Wedding Planners' Contacts and more.





How to Add our Communicator Bookmarklet Apps to the Home Screen of your Phone.

Start by opening a Webo page online on your phone. Select "Menu" then "Add to Home Screen." That's It!