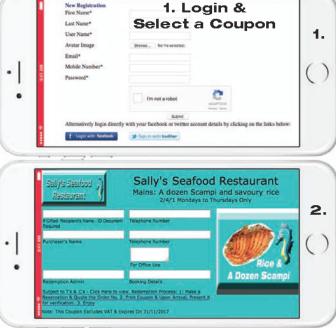

#### Mobile Technology Integration

The Webo SaaS offers a wide range of options in the structuring of the Integration of Mobile Technology with Online Orders received.

The primary "Touch Free" order is received online to the system from a Phone or PC. Expect

- PC Communicator Menus (Mouse Friendly),
- PC List View Communicators (No Pictures/Scroll Friendly) &
- Mobi Communicator Apps (Phone Friendly).

The Webo SaaS can forward Proforma Invoices for orders placed by eMail to phones, tablets, iPads & PCs.