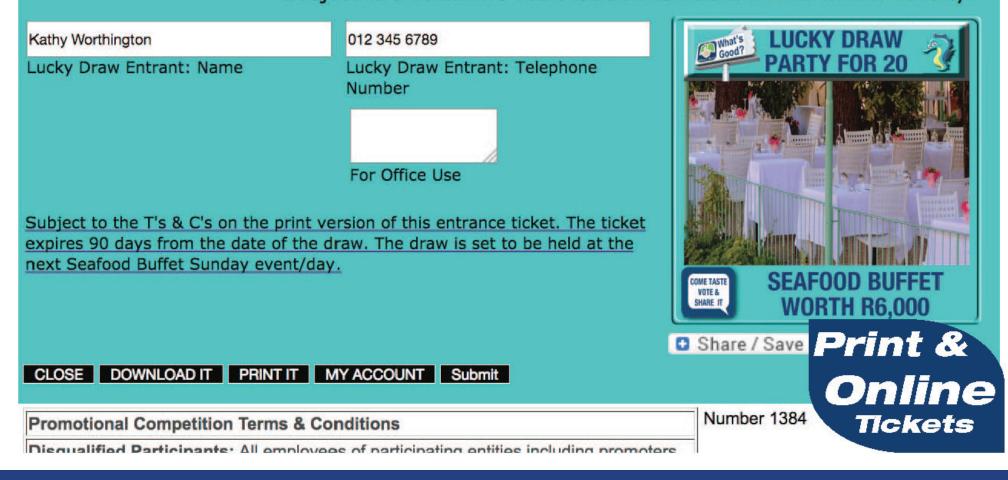

QR Codes can conveniently link to a variety of menu related pages. They could link to a static menu such as this

pdf menu download

A QR Code could also link to many static menus that are presented on a Webo Link & List Communicator App like this.