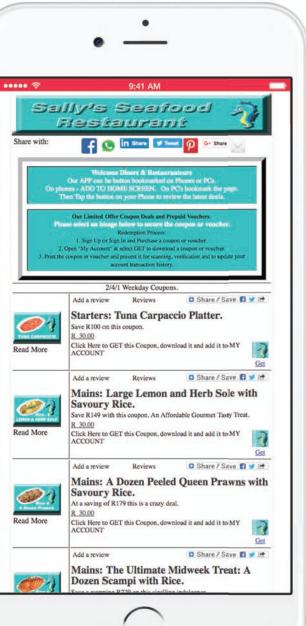

#### **MOBI MENU COMMUNICATOR APP**

| Re                                                                                                | y's Sea<br>estaur                              | ant                            | Ĩ 🐧                                            |
|---------------------------------------------------------------------------------------------------|------------------------------------------------|--------------------------------|------------------------------------------------|
|                                                                                                   |                                                |                                |                                                |
| NEW! TOMATO<br>MOZZARELLA CAPRESE                                                                 | Product Classification:                        | Where to Eat & Drink           | Price: R 47.00<br>Quantity: 1                  |
| view <u>R</u> 🛞                                                                                   | Sub Classification:                            | - Other -                      | Special : No                                   |
| 12 Oysters: Delivered<br>Meal ()<br>view R S                                                      | Product Classification:<br>Sub Classification: | Services to Business           | Price: R 120.00<br>Quantity: 1<br>Special : No |
| Barbeque Prawn<br>Skewers: Delivered Meal<br>(Barbeque Prawn<br>Skewers sold by weight)<br>view R | Product Classification:<br>Sub Classification: | Where to Eat & Drink           | Price: R 120.00<br>Quantity: 1<br>Special : No |
| Seared Salmon:<br>Delivered Meal (Seared<br>Salmon and Vegetables)<br>view R S                    | Product Classification:<br>Sub Classification: | Where to Eat & Drink           | Price: R 170.00<br>Quantity: 1<br>Special : No |
| Prawn & Pasta Salad:<br>Delivered Meal ()<br>view R ()                                            | Product Classification:<br>Sub Classification: | Services to Business - Other - | Price: R 140.00<br>Quantity: 1<br>Special : No |
| Seafood Paella:<br>Delivered Meal (Seafood<br>Paella for Four People -)<br>view R S               | Product Classification:<br>Sub Classification: | Where to Eat & Drink           | Price: R 320.00<br>Quantity: 1<br>Special : No |
| Calamari & Rice:<br>Delivered Meal (Crumbed<br>Deep Fried Calamari &<br>Rice)<br>view R ©         | Product Classification:<br>Sub Classification: | Where to Eat & Drink           | Price: R 140.00<br>Quantity: 1<br>Special : No |