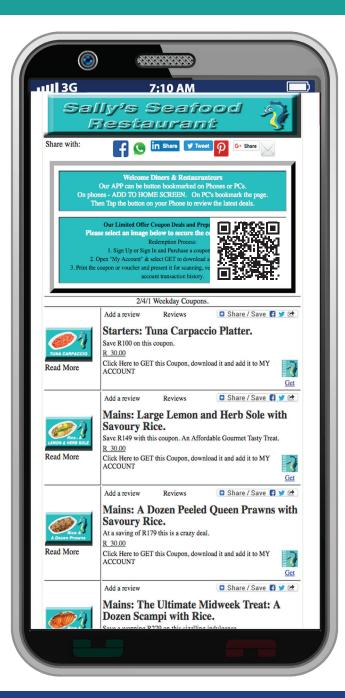

#### Touch free static menu options

- Guests scan a QR code to view the menu on their phones.
- Menus can be online pages in landscape or
- they can be pages in portrait presentation mode.
- The menus can be presented as a Flip Book
- Many menus can be presented on a Link & List Communicator App.

#### Touch free active menu options

- Touch Free active menus can be accessed by diners at a table with a QR Code stand on it that offers a QR Code specific to the designated waitron. Thus, each member of the service staff have their own unique QR codes that customers use to place orders.
- When orders are placed by diners the order can be manually placed with the waitron or it can be digitally submitted by the diner on a smartphone.

- Orders electronically submitted by an in-restaurant diner can be forwarded via mobile technology to a designated service delivery team consisting of one or more table service waitrons the kitchen for preparation and the manager who may wish to visit the table having reviewed the names of the guests and what they ordered.
- Off-site orders electronically submitted over the internet can capture whether the order is for collection or delivery with a date and time. Collect orders can offer car make, model, colour and registration details to assist service staff to deliver the orders to the carpark. Collect parking bay numbers can also be designated.
- Delivery and collect orders can be forwarded to the service delivery team including; Delivery drivers for collection and delivery, service staff and kitchen staff for preparation.
- Customised performance reports can be set up to be online/on-phone for individuals eg Reports for staff that record delivery dispatch, EFT payment clearance, gratuity reports for service staff and delivery fee reports for Delivery Drivers.

Best is that all order forwarding is automated.

The standard functionality of the Webo eCommerce module includes:

 A max of 21 images per menu item. Given variations and sub-variations customers can view a shorter menu as variations and sub variations are accommodated in one item eg for one menu item " SANDWICHES" 6 bread types could be offered (White, Whole Wheat & Ciabata in plain & toasted) plus for each of these there are six filling options.