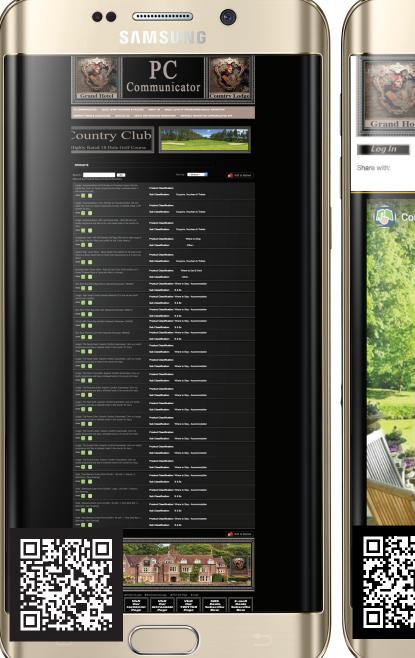

#### PC LIST VIEW MENU COMMUNICATOR

#### THE PC COMMUNICATOR PAGES ARE OPTIMISED FOR PC VIEWING BUT CAN BE VIEWED ON A PHONE, TABLET, ETC.

weekly SPECIAL

ar BOTB mail

PC COMMUNICATOR

Page 15