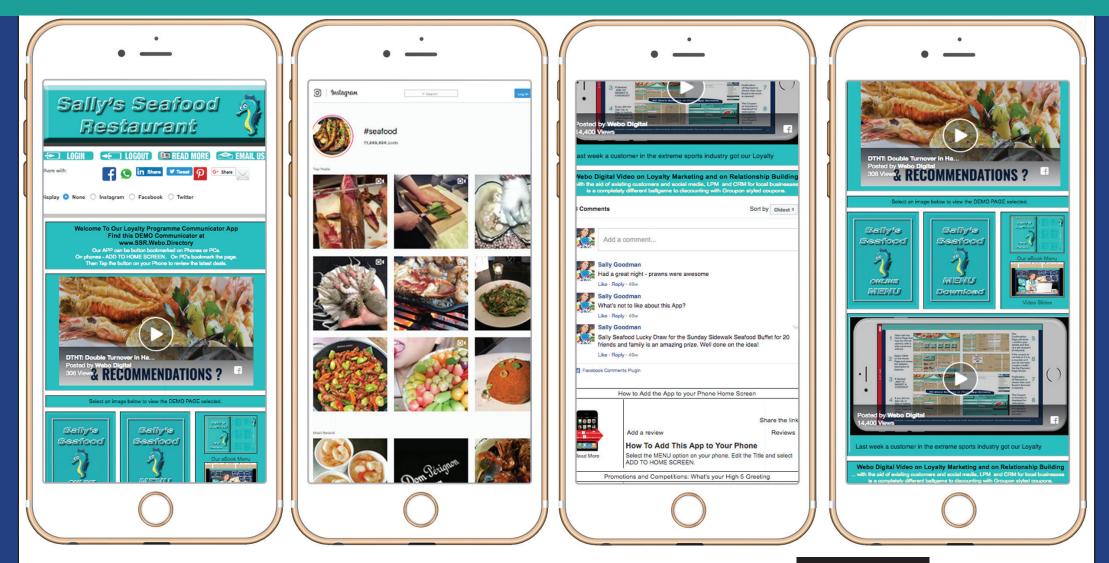

#### TOUCH FREE STATIC OR ECOMMERCE INTERACTIVE MENUS

The QR code on the left opens the online menu below

The QR code on the right opens the The Mobi Menu App on the right.

The QR code top left opens the menu as an Online (Flip) eBook as seen above.

QR Codes can conveniently link to a variety of menu related pages. They could link to a static menu such as this

pdf menu download

A QR Code could also link to many static menus that are presented on a Webo Link & List Communicator App like this.

Getting diners to button bookmark your own branded menu app is convenient and non-invasive. You remain just a tap away, and when opened, your menu specials and promotions are displayed and best is, they are instantly updated.