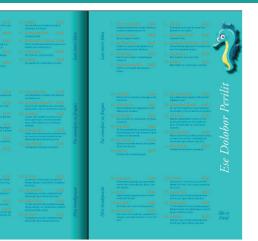

#### Touch free static menu options

- Guests scan a QR code to view the menu on their phones.
- Menus can be online pages in landscape or
- they can be pages in portrait presentation mode.
- The menus can be presented as a Flip Book
- Many menus can be presented on a Link & List Communicator App.

QR Codes can conveniently link to a variety of menu related pages. They could link to a static menu such as this

pdf menu download

A QR Code could also link to many static menus that are presented on a Webo Link & List Communicator App like this.