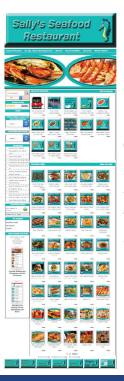

#### TOUCH FREE STATIC OR ECOMMERCE INTERACTIVE MENUS

The QR code on the left opens the online menu below

The QR code on the right opens the The Mobi Menu App on the right.

The QR code top left opens the menu as an Online (Flip) eBook as seen above.

QR Codes can conveniently link to a variety of menu related pages. They could link to a static menu such as this

pdf menu download

A QR Code could also link to many static menus that are presented on a Webo Link & List Communicator App like this.

#### PC LIST VIEW MENU COMMUNICATOR