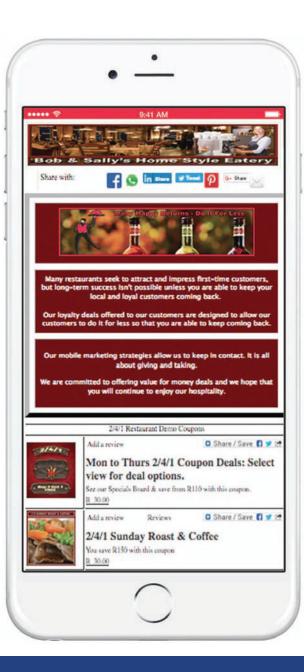

# Rebooting a Restaurant in the face of new social distancing norms is challenging.

"Touch Free Menus" reduce the risk of spreading bacteria on menus and "Contact Free Collections" are part of the new ball game that must be mastered to survive and thrive.

If a friend forwards a Webo digital "Touch Free" Menu card, just click the QR Code; it's hyperlinked to our online menu. If you find a printed Flash Card with a QR Code on your table, center your phone's camera on it and click the link to the online menu or menus.

Whilst going digital, consider the benefits of an online loyalty programme with online accounts for every customer. Many restaurants do not maintain a customer list. Skip the baby steps and automate word of mouth marketing, aka Referral Marketing and challenge your customers to double your turnover in 90 days. You have your "regulars", and they come for your "specials." Ask yourself, given that clearly; they are delighted diners, why do they not bring their friends? The secret lies in making it easy and in exciting delighted diners with relevant and structured rewards.

One on one relationships between service staff and restaurant "regulars" were key to a welcoming atmosphere. Nothing has changed in this respect, except that with mobile technology introducing online loyalty and referral marketing opportunities, everything has changed! Relationship building, geared towards getting your delighted "regulars" to grow your restaurant's turnover for you, will open the door to a whole new world of marketing potential.

Having a digital database of customers allows restaurateurs to segment their patrons and to deploy multi-channel strategies to attract, retain and grow audiences by customers sharing reward benefits with friends. Ask yourself; will you share a reward benefit with a friend to whom the benefit is relevant and desired?

Your customers are in a position to grow your turnover. Mobile technology makes it easy and thus more likely to happen. Most people are prepared to make recommendations. We all like to have something to talk about and share, but we don't because it's not easy. Getting patrons to make referrals and share rewards while they are on-phone, by simply tapping an option, makes it convenient and probable.