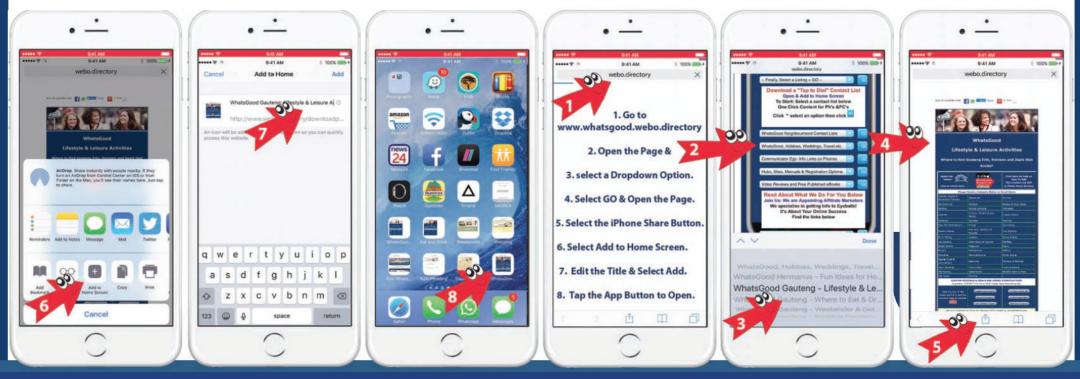

Would you take up the offer? The chances

are that you would because the offer would only be made by a friend who knows you and your desires. The philosophy is simple, give delighted customers something to share and make it on-phone, at the moment, EASY and they will share!