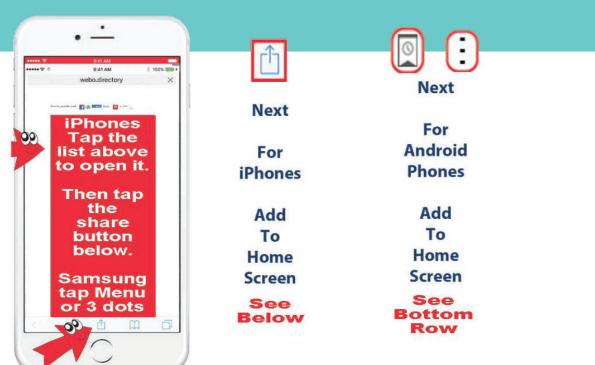

Would you take up the offer? The chances

are that you would because the offer would only be made by a friend who knows you and your desires. The philosophy is simple, give delighted customers something to share and make it on-phone, at the moment, EASY and they will share!