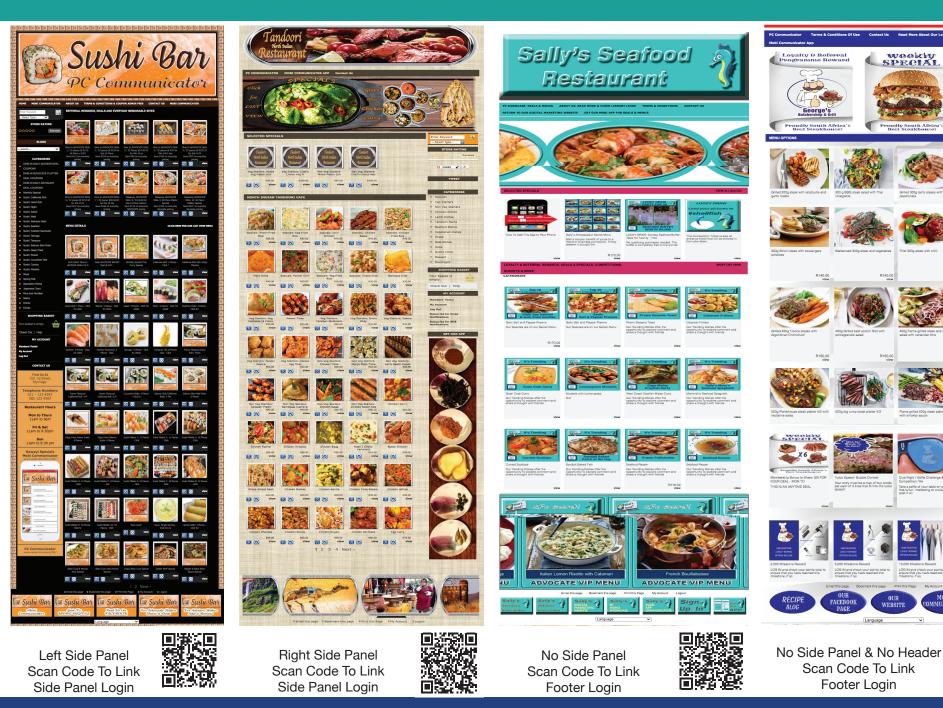

#### TOUCH FREE STATIC OR ECOMMERCE INTERACTIVE MENUS

The QR code on the left opens the online menu below

The QR code on the right opens the The Mobi Menu App on the right.

The QR code top left opens the menu as an Online (Flip) eBook as seen above.

QR Codes can conveniently link to a variety of menu related pages. They could link to a static menu such as this

pdf menu download

A QR Code could also link to many static menus that are presented on a Webo Link & List Communicator App like this.

#### PC LIST VIEW MENU COMMUNICATOR

#### **MOBI MENU COMMUNICATOR APP**

| Re                                                                                                | y's Sea<br>estaur                              | ant                            | Ĩ 🐧                                            |
|---------------------------------------------------------------------------------------------------|------------------------------------------------|--------------------------------|------------------------------------------------|
|                                                                                                   |                                                |                                |                                                |
| NEW! TOMATO<br>MOZZARELLA CAPRESE                                                                 | Product Classification:                        | Where to Eat & Drink           | Price: R 47.00<br>Quantity: 1                  |
| view <u>R</u> 🛞                                                                                   | Sub Classification:                            | - Other -                      | Special : No                                   |
| 12 Oysters: Delivered<br>Meal ()<br>view R S                                                      | Product Classification:<br>Sub Classification: | Services to Business           | Price: R 120.00<br>Quantity: 1<br>Special : No |
| Barbeque Prawn<br>Skewers: Delivered Meal<br>(Barbeque Prawn<br>Skewers sold by weight)<br>view R | Product Classification:<br>Sub Classification: | Where to Eat & Drink           | Price: R 120.00<br>Quantity: 1<br>Special : No |
| Seared Salmon:<br>Delivered Meal (Seared<br>Salmon and Vegetables)<br>view R S                    | Product Classification:<br>Sub Classification: | Where to Eat & Drink           | Price: R 170.00<br>Quantity: 1<br>Special : No |
| Prawn & Pasta Salad:<br>Delivered Meal ()<br>view R ()                                            | Product Classification:<br>Sub Classification: | Services to Business - Other - | Price: R 140.00<br>Quantity: 1<br>Special : No |
| Seafood Paella:<br>Delivered Meal (Seafood<br>Paella for Four People -)<br>view R S               | Product Classification:<br>Sub Classification: | Where to Eat & Drink           | Price: R 320.00<br>Quantity: 1<br>Special : No |
| Calamari & Rice:<br>Delivered Meal (Crumbed<br>Deep Fried Calamari &<br>Rice)<br>view R ©         | Product Classification:<br>Sub Classification: | Where to Eat & Drink           | Price: R 140.00<br>Quantity: 1<br>Special : No |