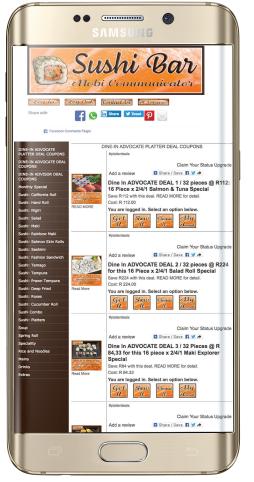

#### PC LIST VIEW MENU COMMUNICATOR

#### **MOBI MENU COMMUNICATOR APP**

| Re                                                                                                | y's Sea<br>estaur                              | ant                            | Ĩ 🐧                                            |
|---------------------------------------------------------------------------------------------------|------------------------------------------------|--------------------------------|------------------------------------------------|
|                                                                                                   |                                                |                                |                                                |
| NEW! TOMATO<br>MOZZARELLA CAPRESE                                                                 | Product Classification:                        | Where to Eat & Drink           | Price: R 47.00<br>Quantity: 1                  |
| view <u>R</u> 🛞                                                                                   | Sub Classification:                            | - Other -                      | Special : No                                   |
| 12 Oysters: Delivered<br>Meal ()<br>view R S                                                      | Product Classification:<br>Sub Classification: | Services to Business           | Price: R 120.00<br>Quantity: 1<br>Special : No |
| Barbeque Prawn<br>Skewers: Delivered Meal<br>(Barbeque Prawn<br>Skewers sold by weight)<br>view R | Product Classification:<br>Sub Classification: | Where to Eat & Drink           | Price: R 120.00<br>Quantity: 1<br>Special : No |
| Seared Salmon:<br>Delivered Meal (Seared<br>Salmon and Vegetables)<br>view R S                    | Product Classification:<br>Sub Classification: | Where to Eat & Drink           | Price: R 170.00<br>Quantity: 1<br>Special : No |
| Prawn & Pasta Salad:<br>Delivered Meal ()<br>view R ()                                            | Product Classification:<br>Sub Classification: | Services to Business - Other - | Price: R 140.00<br>Quantity: 1<br>Special : No |
| Seafood Paella:<br>Delivered Meal (Seafood<br>Paella for Four People -)<br>view R S               | Product Classification:<br>Sub Classification: | Where to Eat & Drink           | Price: R 320.00<br>Quantity: 1<br>Special : No |
| Calamari & Rice:<br>Delivered Meal (Crumbed<br>Deep Fried Calamari &<br>Rice)<br>view R ©         | Product Classification:<br>Sub Classification: | Where to Eat & Drink           | Price: R 140.00<br>Quantity: 1<br>Special : No |