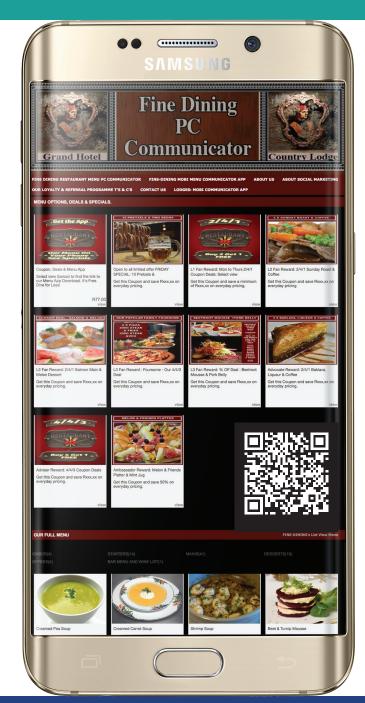

#### TOUCH FREE STATIC OR ECOMMERCE INTERACTIVE MENUS

The QR code on the left opens the online menu below

The QR code on the right opens the The Mobi Menu App on the right.

The QR code top left opens the menu as an Online (Flip) eBook as seen above.

QR Codes can conveniently link to a variety of menu related pages. They could link to a static menu such as this

pdf menu download

A QR Code could also link to many static menus that are presented on a Webo Link & List Communicator App like this.

#### PC LIST VIEW MENU COMMUNICATOR